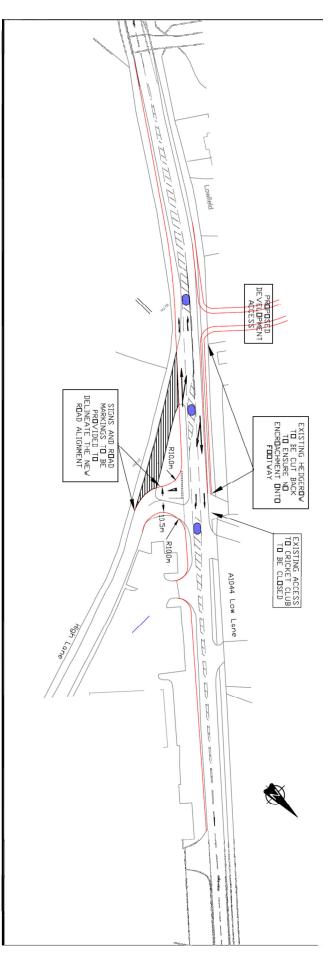

16/0323/OUT, Lowfield Farm – Proposed highway works

VARIATIONS ON THE SAME 3 BED FLOOR PLAN S205 LOWFIELDS FARM SKETCH HOUSETYPES

27.01.15

summerhouse architects

VARIATIONS ON 4 BED FLOOR PLAN S205 LOWFIELDS FARM

16/0323/OUT, Lowfield Farm – Application site boundaries

16/0323/OUT, Lowfield Farm - Indicative site layout

| NOTES                                                                                                                                                                                                                                                              |
|--------------------------------------------------------------------------------------------------------------------------------------------------------------------------------------------------------------------------------------------------------------------|
| <ol> <li>Signs and road markings to be in accordance<br/>with TSR&amp;GD 2002.</li> </ol>                                                                                                                                                                          |
| <ol> <li>Roadside infrastructure i.e. Drainage, Road<br/>Lighting, Utilities, Signs etc. will be<br/>amended/provided during detailed design.<br/>Infrastructure will be provided in accordance with<br/>the existing speed limit and highway authority</li> </ol> |
| <ol><li>A dropped crossing will be provided at the new<br/>development access.</li></ol>                                                                                                                                                                           |
| 3. Ghost Island<br>- 3.35m through lanes<br>- 3.5m turning lane                                                                                                                                                                                                    |
| KEY                                                                                                                                                                                                                                                                |
| Existing carriageway to become<br>highway verge<br>New kerbs                                                                                                                                                                                                       |
| Traffic Island (incl. street furniture)                                                                                                                                                                                                                            |

| APPROVED<br>BY: TS REV:<br>B | BY: MH BY: TS                                                   | 1/1000 A3 August 2015                                                                         | SCALE: FRAME SIZE: DATE: | REV REVISION DATE | A Traffic islands added. 26/10/15 | B Notes amended. 21/12/15 |
|------------------------------|-----------------------------------------------------------------|-----------------------------------------------------------------------------------------------|--------------------------|-------------------|-----------------------------------|---------------------------|
| www.timspeedconsulting.co.uk | NE15 7NY<br>Tel: 0191 241 2437<br>Info@timsbeedconsulting.co.uk | <u>Tim Speed Consulting</u><br>29 Westgores Crescent<br>Newcastle upon Tyre                   |                          |                   |                                   |                           |
| DWG No:<br>TSC315/01         | di, Sikke Accuees Junations<br>Proposed Lugatud                 | Propassa Restationada Lasean<br>Latas Lanes, Nigh Lasean<br>A 10344 Lates Laseat Alpha Lasean | TITLE:                   |                   |                                   |                           |