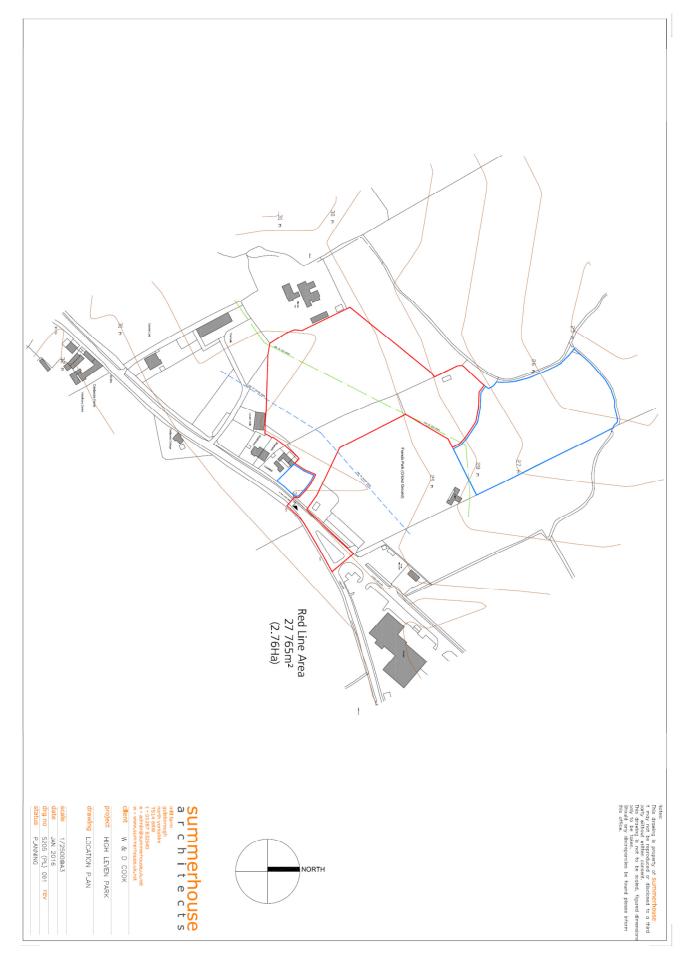

16/0323/OUT, Lowfield Farm – Application site boundaries

16/0323/OUT, Lowfield Farm - Indicative site layout

| NOTES                                                                                                                                                                                                                                                              |
|--------------------------------------------------------------------------------------------------------------------------------------------------------------------------------------------------------------------------------------------------------------------|
| <ol> <li>Signs and road markings to be in accordance<br/>with TSR&amp;GD 2002.</li> </ol>                                                                                                                                                                          |
| <ol> <li>Roadside infrastructure i.e. Drainage, Road<br/>Lighting, Utilities, Signs etc. will be<br/>amended/provided during detailed design.<br/>Infrastructure will be provided in accordance with<br/>the existing speed limit and highway authority</li> </ol> |
| <ol><li>A dropped crossing will be provided at the new<br/>development access.</li></ol>                                                                                                                                                                           |
| 3. Ghost Island<br>- 3.35m through lanes<br>- 3.5m turning lane                                                                                                                                                                                                    |
| KEY                                                                                                                                                                                                                                                                |
| Existing carriageway to become<br>highway verge<br>New kerbs                                                                                                                                                                                                       |
| Traffic Island (incl. street furniture)                                                                                                                                                                                                                            |