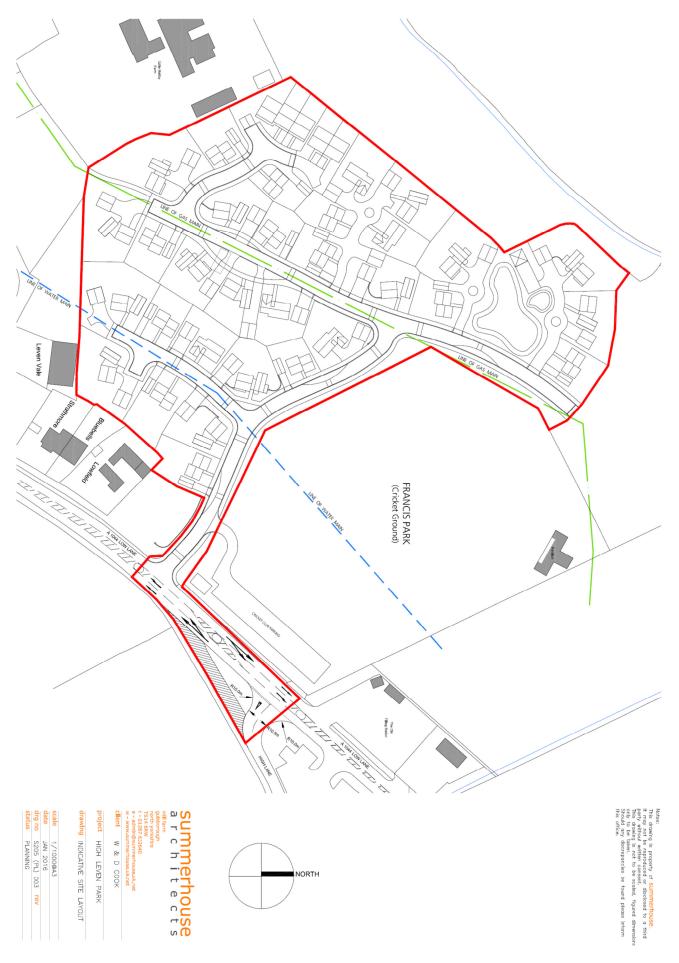

16/0323/OUT, Lowfield Farm – Application site boundaries

16/0323/OUT, Lowfield Farm - Indicative site layout

| NOTES                                                                                                                                                                                                                                                              |
|--------------------------------------------------------------------------------------------------------------------------------------------------------------------------------------------------------------------------------------------------------------------|
| <ol> <li>Signs and road markings to be in accordance<br/>with TSR&amp;GD 2002.</li> </ol>                                                                                                                                                                          |
| <ol> <li>Roadside infrastructure i.e. Drainage, Road<br/>Lighting, Utilities, Signs etc. will be<br/>amended/provided during detailed design.<br/>Infrastructure will be provided in accordance with<br/>the existing speed limit and highway authority</li> </ol> |
| <ol><li>A dropped crossing will be provided at the new<br/>development access.</li></ol>                                                                                                                                                                           |
| 3. Ghost Island<br>- 3.35m through lanes<br>- 3.5m turning lane                                                                                                                                                                                                    |
| KEY                                                                                                                                                                                                                                                                |
| Existing carriageway to become<br>highway verge<br>New kerbs                                                                                                                                                                                                       |
| Traffic Island (incl. street furniture)                                                                                                                                                                                                                            |